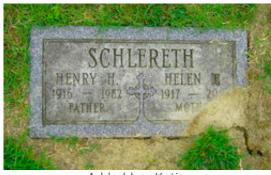

## Helen E Amann Schlereth

Memorial Photos Flowers Share Edit

## Learn about upgrading this memorial...

Birth: Aug. 18, 1917 Death: Aug. 30, 2010

Beloved wife of the late Henry H. Schlereth; dear mother of Marcella (Michael) McDonnell and Marie (Bill) Gillihan; dear sister of Robert (Marge) and Raymond (Doris) Amann; dear grandmother, great-grandmother, aunt, cousin and dear friend to many.

Henry H Schlereth (1916 - 1982)

Burial:

Saints Peter and Paul Catholic Cemetery (old)

Saint Louis St. Louis City Missouri, USA

Plot: Section 44A Plot 929

Edit Virtual Cemetery info [?]

Created by: Jami

Record added: Aug 06, 2011 Find A Grave Memorial# 74491362